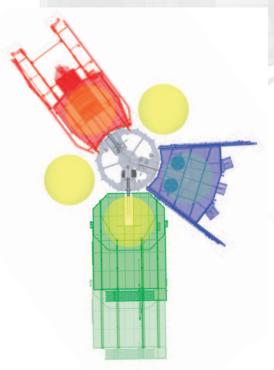

## **OPERATOR WORK PLATFORMS**

5 Station independent-arm machine with 3-arms and carts. The platform shown at the Service Station is illustrated in the forward position. Ferry's work platforms provide stable, elevated work space for operators, materials, hand tools and equipment used to service rotational molding machine arms and molds. Ferry manufactures platforms for Fixed-Arm Turret Carousels, Independent-Arm Carousels and In-Line Shuttle Machines. Single station and dual station configurations are available. Special platform designs on request.