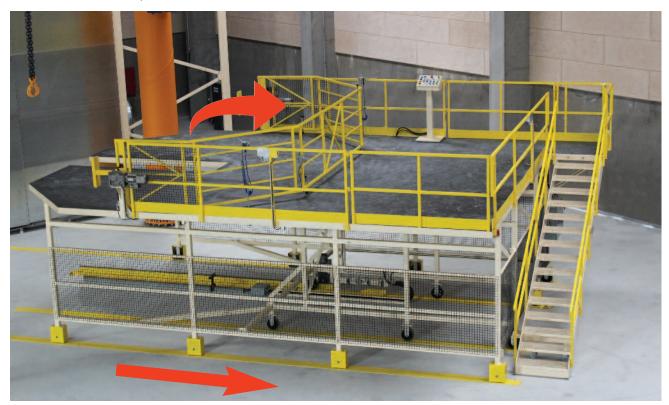

## FERRY OPERATOR WORK PLATFORMS

Shown above is a single-station traveling platform in position to service the arm with the roll-over safety fence indexed forward.

Shown above is the platform moved back from the arm with the roll-over safety fence indexed rearward.