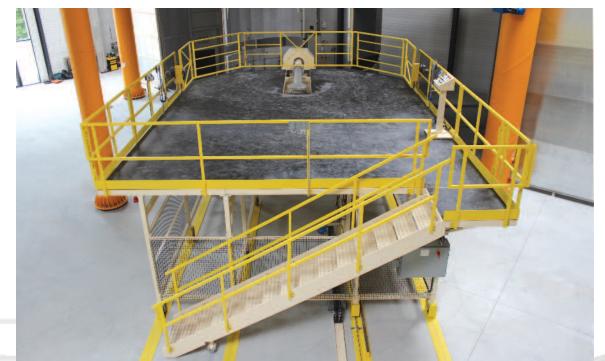

## **OPERATOR WORK PLATFORMS**

5 Station independent-arm machine with 3-arms and carts. The platform shown at the Service Station is illustrated in the forward position. Ferry's work platforms provide stable, elevated work space for operators, materials, hand tools and equipment used to service rotational molding machine arms and molds. Ferry manufactures platforms for Fixed-Arm Turret Carousels, Independent-Arm Carousels and In-Line Shuttle Machines. Single station and dual station configurations are available. Special platform designs on request.

## Standard features of Ferry platforms include:

- Platforms move with electric gear-motor power
- The platform deck covers the entire space for the mold swing
- Operators have a full 360-degree access to the molds
- A two-position "roll-over" safety gate automatically positions itself on the backside of the spider to prevent operators from falling off the platform. Before the platform is retracted, the gate returns to the rest position, preventing operators from falling when the platform is "out"
- Safety controls restricts the arm from rotating on either axis (arm & plate) and the carriage is prevented from indexing while the platform and the rollover gate are in place
- Ferry's platforms help quicken turnaround at the load/unload stations
- Helps reduce operator fatigue
- Platforms have perimeter handrails and stairs and can be enhanced with hose reels, tool boxes, product chutes for discharge and other user features