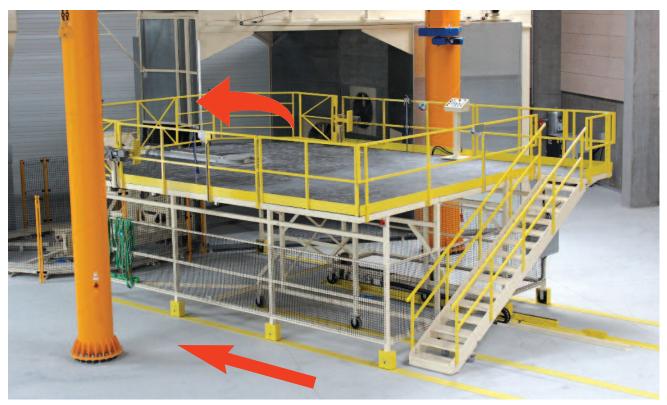

## FERRY OPERATOR WORK PLATFORMS

Shown above is a single-station traveling platform in position to service the arm with the roll-over safety fence indexed forward.

Shown above is the platform moved back from the arm with the roll-over safety fence indexed rearward.